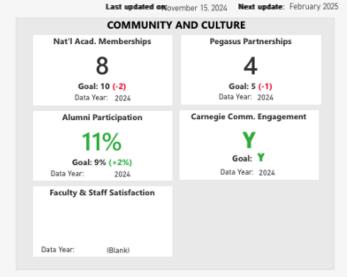

## **Preeminence Metrics**

Legend: Green Font – Preeminent Metric Achieved

Year Over Year (YOY) Improve or Maintain

Year Over Year (YOY) Decline

Target Met

Target Not Met

|     |                                      | 2024    | 2024 Target | 2025    | 2025 Target |
|-----|--------------------------------------|---------|-------------|---------|-------------|
| A.1 | FTIC Avg GPA                         | 4.2     | 4.3 🚫       | 4.2     | 4.3 🚫       |
| A.2 | FTIC Avg SAT                         | 1317 🦠  | 1317 🛑      | 1323 🧀  | 1317 🛑      |
| В   | Top 50 Public Rankings               | 3       | 3 🛑         | 4 🧀     | 3           |
| С   | FTIC 1-Yr Retention Rate             | 92% 🦠   | 93% 🚫       | 92%     | 93% 🚫       |
| D   | FTIC 4-Yr Grad Rate (60%)            | 54%     | 56% 🛇       | 59% 🗪   | 59% 🛑       |
| Ε   | National Academy Members             | 8       | 8 🛑         |         | 8           |
| F   | Total Research Expenditures (\$200m) | \$247 🗪 | \$255 🚫     |         | \$270       |
| G   | Non-Med S&E Research Expenditures    | \$201 🧀 | \$195 🛑     |         | \$200       |
| Н   | Top 100 Ranked Research Expenditures | 6       | 6 🛑         |         | 6           |
| ı   | Patents Awarded (3 Years)            | 173 🧀   | 166 🛑       |         | 167         |
| J   | Doctoral Degrees Awarded             | 553 🦠   | 525 🛑       | 510 🦠   | 530 🚫       |
| K   | Post-Doctoral Appointees (200)       | 149 🦠   | 190 🚫       | 218 🗪   | 200 🛑       |
| L   | Endowment (\$500m)                   | \$228 🧀 | \$257 🚫     | \$255 🧪 | \$266 🚫     |
| М   | Science & Engineering Research Exp   | \$218 🗪 | \$195 🛑     |         | \$220       |