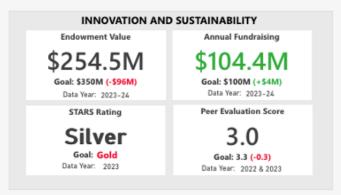

## **Preeminence Metrics**

Legend: Green Font – Preeminent Metric Achieved

Year Over Year (YOY) Improve or Maintain

Year Over Year (YOY) Decline

Target Met

Target Not Met

|     |                                      | 2024    | 2024 Target | 2025    | 2025 Target |
|-----|--------------------------------------|---------|-------------|---------|-------------|
| A.1 | FTIC Avg GPA                         | 4.2     | 4.3 🚫       | 4.2     | 4.3 🚫       |
| A.2 | FTIC Avg SAT                         | 1317 🦠  | 1317 🛑      | 1323 🧀  | 1317 🛑      |
| В   | Top 50 Public Rankings               | 3       | 3 🛑         | 4 🧀     | 3           |
| С   | FTIC 1-Yr Retention Rate             | 92% 🦠   | 93% 🚫       | 92%     | 93% 🚫       |
| D   | FTIC 4-Yr Grad Rate (60%)            | 54%     | 56% 🛇       | 59% 🗪   | 59% 🛑       |
| Ε   | National Academy Members             | 8       | 8 🛑         |         | 8           |
| F   | Total Research Expenditures (\$200m) | \$247 🗪 | \$255 🚫     |         | \$270       |
| G   | Non-Med S&E Research Expenditures    | \$201 🧀 | \$195 🛑     |         | \$200       |
| Н   | Top 100 Ranked Research Expenditures | 6       | 6 🛑         |         | 6           |
| ı   | Patents Awarded (3 Years)            | 173 🧀   | 166 🛑       |         | 167         |
| J   | Doctoral Degrees Awarded             | 553 🦠   | 525 🛑       | 510 🦠   | 530 🚫       |
| K   | Post-Doctoral Appointees (200)       | 149 🦠   | 190 🚫       | 218 🗪   | 200 🛑       |
| L   | Endowment (\$500m)                   | \$228 🧀 | \$257 🚫     | \$255 🧪 | \$266 🚫     |
| М   | Science & Engineering Research Exp   | \$218 🗪 | \$195 🛑     |         | \$220       |