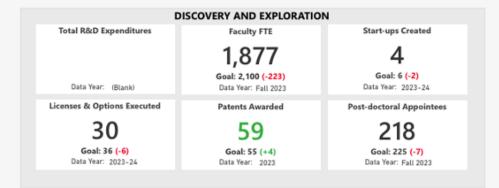

## **Preeminence Metrics**

Legend: Green Font – Preeminent Metric Achieved

Year Over Year (YOY) Improve or Maintain

Year Over Year (YOY) Decline

Target Met

Target Not Met

|     |                                      | 2024    | 2024 Target | 2025    | 2025 Target |
|-----|--------------------------------------|---------|-------------|---------|-------------|
| A.1 | FTIC Avg GPA                         | 4.2     | 4.3 🚫       | 4.2     | 4.3 🚫       |
| A.2 | FTIC Avg SAT                         | 1317 🦠  | 1317 🛑      | 1323 🧀  | 1317 🛑      |
| В   | Top 50 Public Rankings               | 3       | 3 🛑         | 4 🧀     | 3           |
| С   | FTIC 1-Yr Retention Rate             | 92% 🦠   | 93% 🚫       | 92%     | 93% 🚫       |
| D   | FTIC 4-Yr Grad Rate (60%)            | 54%     | 56% 🛇       | 59% 🗪   | 59% 🛑       |
| Ε   | National Academy Members             | 8       | 8 🛑         |         | 8           |
| F   | Total Research Expenditures (\$200m) | \$247 🗪 | \$255 🚫     |         | \$270       |
| G   | Non-Med S&E Research Expenditures    | \$201 🧀 | \$195 🛑     |         | \$200       |
| Н   | Top 100 Ranked Research Expenditures | 6       | 6 🛑         |         | 6           |
| ı   | Patents Awarded (3 Years)            | 173 🧀   | 166 🛑       |         | 167         |
| J   | Doctoral Degrees Awarded             | 553 🦠   | 525 🛑       | 510 🦠   | 530 🚫       |
| K   | Post-Doctoral Appointees (200)       | 149 🦠   | 190 🚫       | 218 🗪   | 200 🛑       |
| L   | Endowment (\$500m)                   | \$228 🧀 | \$257 🚫     | \$255 🧪 | \$266 🚫     |
| М   | Science & Engineering Research Exp   | \$218 🗪 | \$195 🛑     |         | \$220       |